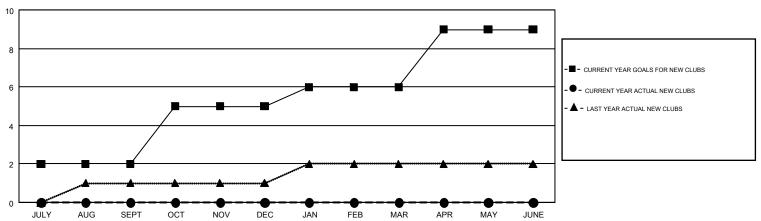

## GMT MONTHLY MEMBERSHIP PROGRESS REPORT

Multiple District 9

PROGRESS REPORT

LOCATION: IOWA

GMT CA 1

MICHAEL MOLENDA

Results as of: 12/31/2017

| Clubs         |               |           |               | Members               |                           |                         |                                              |  |
|---------------|---------------|-----------|---------------|-----------------------|---------------------------|-------------------------|----------------------------------------------|--|
|               | RESULTS FOR   | 2017-2018 |               | RESULTS FOR 2017-2018 |                           |                         |                                              |  |
| QUARTER       | NEW CLUB GOAL | NEW CLUBS | DROPPED CLUBS | QUARTER               | MEMBER GROWTH NET<br>GOAL | MEMBER GROWTH<br>ACTUAL | DROPPED MEMBERS ACTUAL (including transfers) |  |
| JULY/AUG/SEPT | 2             | 0         | 2             | JULY/AUG/SEPT         | 73                        | 180                     | 207                                          |  |
| OCT/NOV/DEC   | 3             | 0         | 4             | OCT/NOV/DEC           | 65                        | 144                     | 271                                          |  |
| JAN/FEB/MAR   | 1             | 0         | 0             | JAN/FEB/MAR           | 45                        | 0                       | 0                                            |  |
| APR/MAY/JUNE  | 3             | 0         | 0             | APR/MAY/JUNE          | 50                        | 0                       | 0                                            |  |

## GOALS AND ACTUAL NEW CLUBS CUMULATIVE