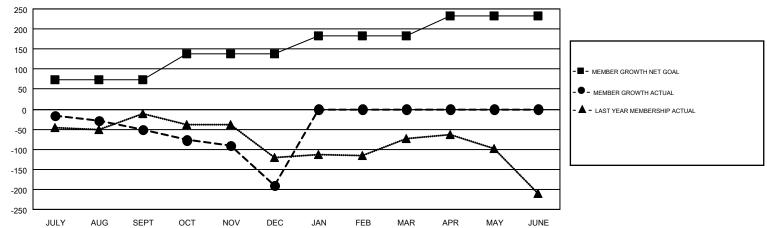

## GMT MONTHLY MEMBERSHIP PROGRESS REPORT

Multiple District 9

PROGRESS REPORT

LOCATION: IOWA

GMT CA 1

MICHAEL MOLENDA

Results as of: 12/31/2017

| Clubs         |               |           |               | Members               |                           |                         |                                              |  |
|---------------|---------------|-----------|---------------|-----------------------|---------------------------|-------------------------|----------------------------------------------|--|
|               | RESULTS FOR   | 2017-2018 |               | RESULTS FOR 2017-2018 |                           |                         |                                              |  |
| QUARTER       | NEW CLUB GOAL | NEW CLUBS | DROPPED CLUBS | QUARTER               | MEMBER GROWTH NET<br>GOAL | MEMBER GROWTH<br>ACTUAL | DROPPED MEMBERS ACTUAL (including transfers) |  |
| JULY/AUG/SEPT | 2             | 0         | 2             | JULY/AUG/SEPT         | 73                        | 180                     | 207                                          |  |
| OCT/NOV/DEC   | 3             | 0         | 4             | OCT/NOV/DEC           | 65                        | 144                     | 271                                          |  |
| JAN/FEB/MAR   | 1             | 0         | 0             | JAN/FEB/MAR           | 45                        | 0                       | 0                                            |  |
| APR/MAY/JUNE  | 3             | 0         | 0             | APR/MAY/JUNE          | 50                        | 0                       | 0                                            |  |

## GOALS AND ACTUAL MEMBERS CUMULATIVE

| DROPPED CLUBS: 6  DROPPED MEMBERS |           | 121 CLUBS OF 328 ADDED 1 OR MORE<br>NEW MEMBERS | GENDER DIST  MALE  FEMALE  |  |       |
|-----------------------------------|-----------|-------------------------------------------------|----------------------------|--|-------|
| DECEASED                          | 60        | CLICK HERE FOR CUMULATIVE                       | TOTAL FAMILY UNIT MEMBERS  |  | 1,640 |
| CLUB CANCELLED OTHER              | 56<br>362 | MEMBERSHIP DATA                                 | FAMILY MEMBERS PAYING HALF |  | 834   |
| TOTAL                             | 478       |                                                 | DOES                       |  |       |